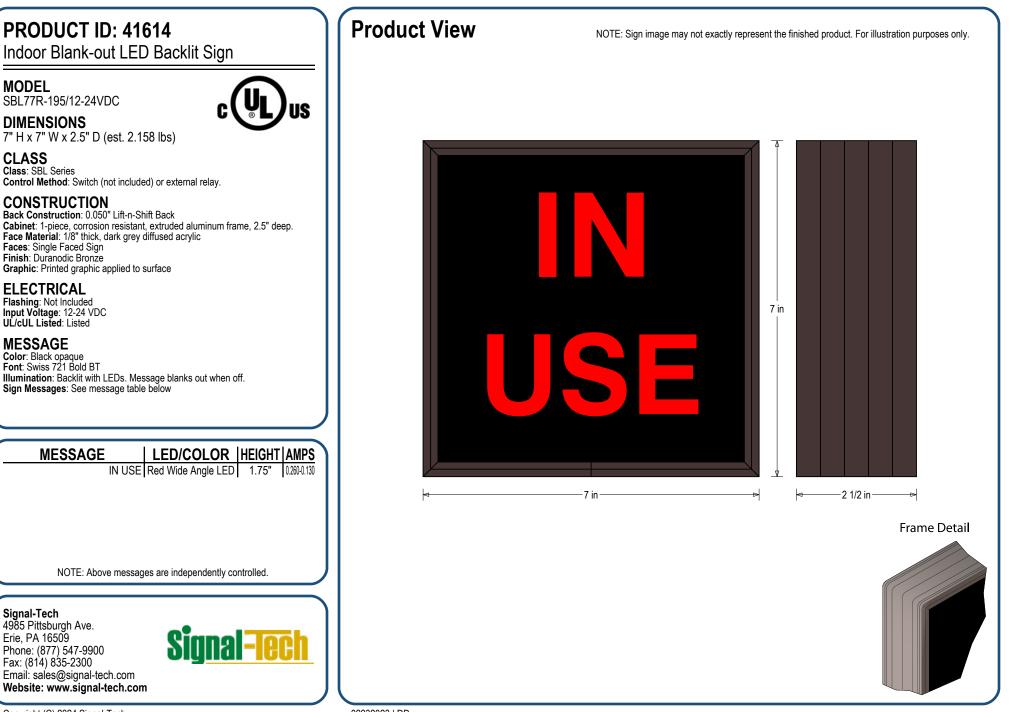

## MODEL

SBL77R-195/12-24VDC

7" H x 7" W x 2.5" D (est. 2.158 lbs)

CLASS

Class: SBL Series Control Method: Switch (not included) or external relay.

## CONSTRUCTION

Back Construction: 0.050" Lift-n-Shift Back Cabinet: 1-piece, corrosion resistant, extruded aluminum frame, 2.5" deep. Face Material: 1/8" thick, dark grey diffused acrylic Faces: Single Faced Sign Finish: Duranodic Bronze Graphic: Printed graphic applied to surface

## MESSAGE

Color: Black opaque Font: Swiss 721 Bold BT Illumination: Backlit with LEDs. Message blanks out when off. Sign Messages: See message table below

MESSAGE

Signal-Tech 4985 Pittsburgh Ave. Erie, PA 16509 Phone: (877) 547-9900 Fax: (814) 835-2300 Email: sales@signal-tech.com Website: www.signal-tech.com