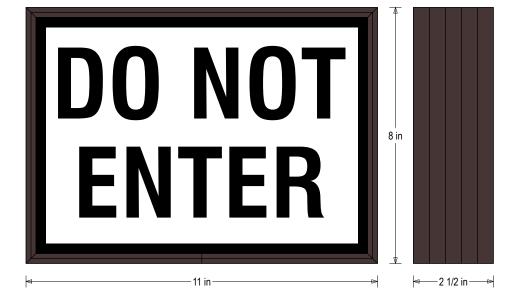

#### **DIMENSIONS**

8" H x 11" W x 2.5" D (est. 3.232 lbs)

## **CONSTRUCTION**

Back Construction: 0.050" Lift-n-Shift Back

Cabinet: 1-piece, corrosion resistant, extruded aluminum frame, 2.5" deep.

Face Material: 1/8" thick, impact modified acrylic (0000)

**Faces**: Single Faced Sign **Finish**: Duranodic Bronze

### **MESSAGE**

Color: Red translucent Font: Swiss 721 Bold BT

Illumination: Backlit with white LEDs. Message always visible.

Sign Messages: See message table below

| MESSAGE      | LED/COLOR    | HEIGHT | AMPS        |
|--------------|--------------|--------|-------------|
| DO NOT ENTER | Black Opaque | 2.5"   | 0.070-0.030 |

# **Product View**

NOTE: Sign image may not exactly represent the finished product. For illustration purposes only.

Frame Detail