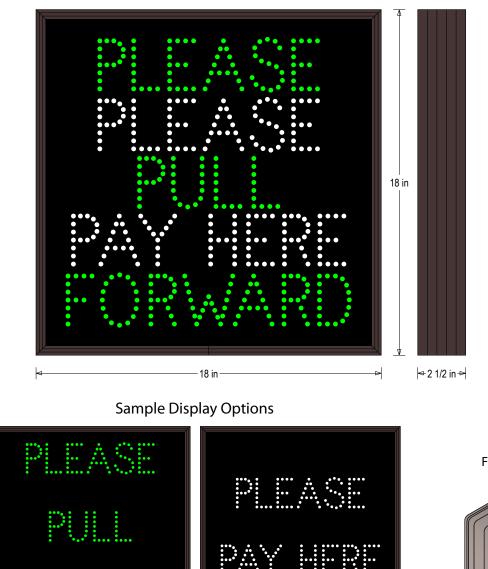

## MESSAGE

Illumination: Super bright direct view LEDs. Message blanks out when off. Sign Messages: See message table below

| MESSAGE                                            | LED/COLOR            | HEIGHT | AMPS        |
|----------------------------------------------------|----------------------|--------|-------------|
| PLEASE PULL FORWARD                                |                      |        | 0.204-0.088 |
| PLEASE PAY HERE                                    | White Wide Angle LED | 2.5"   | 0.153-0.066 |
|                                                    |                      |        |             |
|                                                    |                      |        |             |
|                                                    |                      |        |             |
|                                                    |                      |        |             |
| NOTE: Above messages are independently controlled. |                      |        |             |
|                                                    |                      |        |             |