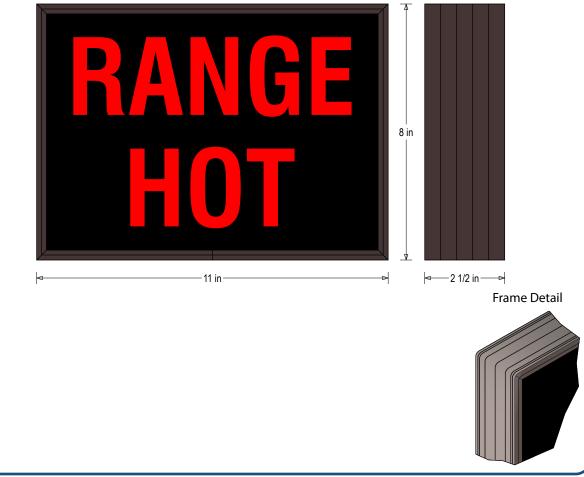

# PRODUCT ID: 46355

Indoor Blank-out LED Backlit Sign

MODEL SBL811R-L133/120-277VAC

**DIMENSIONS** 8" H x 11" W x 2.5" D (est. 3.305 lbs)

### CONSTRUCTION

Back Construction: 0.050" Lift-n-Shift Back Cabinet: 1-piece, corrosion resistant, extruded aluminum frame, 2.5" deep. Face Material: 1/8" thick, dark grey diffused acrylic Faces: Single Faced Sign Finish: Duranodic Bronze Graphic: Printed graphic applied to surface

#### MESSAGE

Color: Black opaque Font: Swiss 721 Bold Condensed BT Illumination: Backlit with LEDs. Message blanks out when off. Sign Messages: See message table below

 MESSAGE
 LED/COLOR
 HEIGHT
 AMPS

 RANGE HOT
 Red Wide Angle LED
 2.5"
 0.0390.017