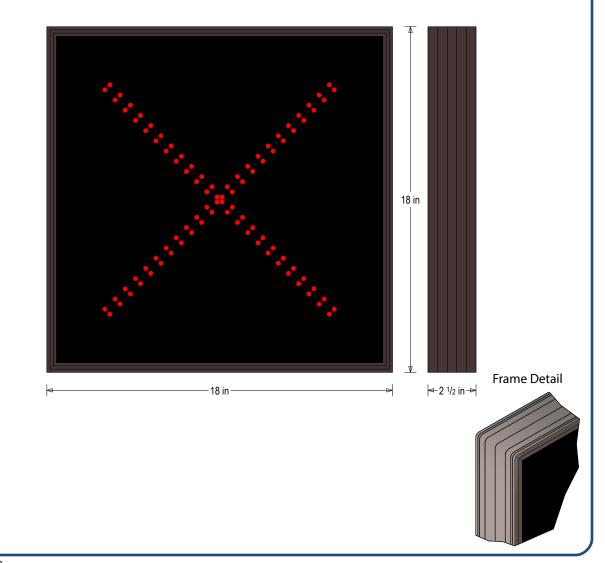

## PRODUCT ID: 49047

Outdoor Blank-out LED Direct-view Sign

MODEL TCL1818R-178DS/12-24VDC

**Product View** 

DIMENSIONS 18" H x 18" W x 2.5" D (est. 6.506 lbs)

CLASS CLASS: TCL Series Control Method: Switch (not included) or external relay.

## CONSTRUCTION

Back Construction: 0.050" Lift-n-Shift Back Cabinet: 1-piece, corrosion resistant, extruded aluminum frame, 2.5" deep. Face Material: 1/8" impact resistant, smoke-tinted polycarbonate (5109) Faces: Single Faced Sign Finish: Duranodic Bronze Mounting Channel: None

## MESSAGE

Illumination: Super bright direct view LEDs. Message blanks out when off. Sign Messages: See message table below

 MESSAGE
 LED/COLOR
 HEIGHT
 AMPS

 X
 Red Wide Angle LED
 12.0"
 0.453-0.227

NOTE: Above messages are independently controlled.