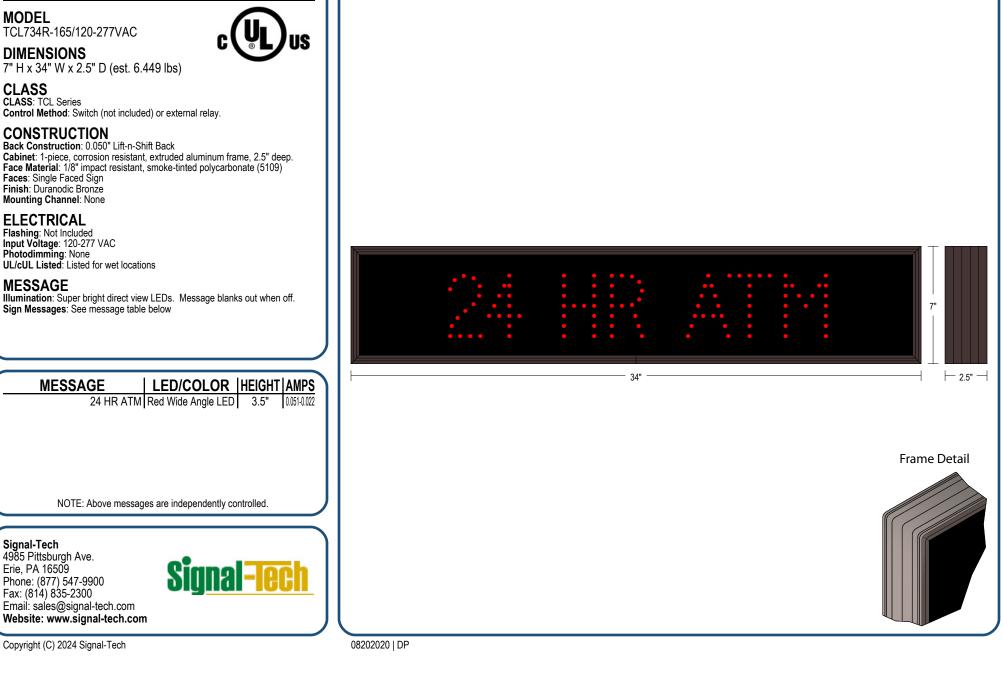

# PRODUCT ID: 49284

Outdoor Blank-out LED Direct-view Sign

MODEL TCL734R-165/120-277VAC

7" H x 34" W x 2.5" D (est. 6.449 lbs)

### CONSTRUCTION

Back Construction: 0.050" Lift-n-Shift Back Cabinet: 1-piece, corrosion resistant, extruded aluminum frame, 2.5" deep. Face Material: 1/8" impact resistant, smoke-tinted polycarbonate (5109) Faces: Single Faced Sign Finish: Duranodic Bronze Mounting Channel: None

#### **ELECTRICAL**

Flashing: Not Included Input Voltage: 120-277 VAC Photodimming: None UL/cUL Listed: Listed for wet locations

#### MESSAGE

Illumination: Super bright direct view LEDs. Message blanks out when off. Sign Messages: See message table below

**Product View** 

NOTE: Sign image may not exactly represent the finished product. For illustration purposes only.