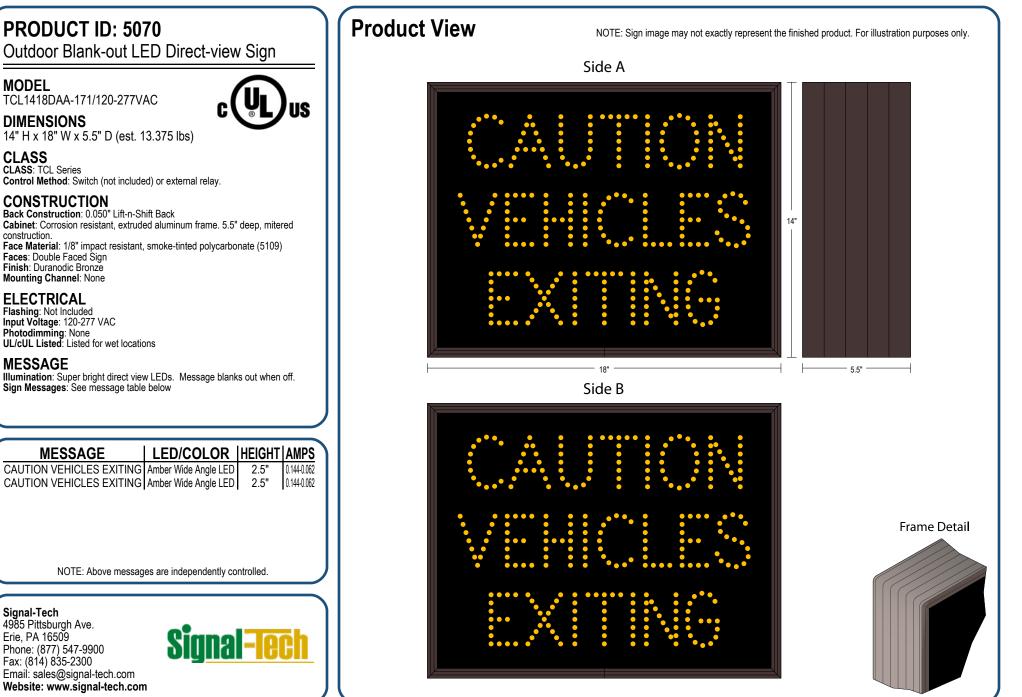

Signal-Tech 4985 Pittsburgh Ave.

Erie. PA 16509 Phone: (877) 547-9900 Fax: (814) 835-2300

MESSAGE

**PRODUCT ID: 5070** 

TCL1418DAA-171/120-277VAC

Back Construction: 0.050" Lift-n-Shift Back

Photodimming: None UL/cUL Listed: Listed for wet locations

MODEL

CLASS CLASS: TCL Series

construction.

DIMENSIONS

CONSTRUCTION

Faces: Double Faced Sign Finish: Duranodic Bronze Mounting Channel: None

**ELECTRICAL** Flashing: Not Included Input Voltage: 120-277 VAC

MESSAGE CAUTION VEHICLES EXITING Amber Wide Angle LED CAUTION VEHICLES EXITING Amber Wide Angle LED

NOTE: Above messages are independently controlled.

Email: sales@signal-tech.com Website: www.signal-tech.com Copyright (C) 2024 Signal-Tech

05212021 | DP