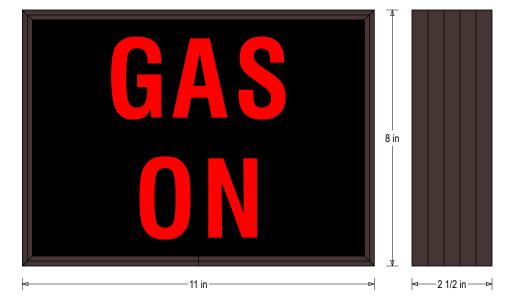

# PRODUCT ID: 51765

Indoor Blank-out LED Backlit Sign

#### MODEL

SBL811R-I120/120-277VAC

#### DIMENSIONS

8" H x 11" W x 2.5" D (est. 3.305 lbs)

# **MESSAGE**

Color: Black opaque Font: Swiss 721 Bold BT

Illumination: Backlit with LEDs. Message blanks out when off.

Sign Messages: See message table below

| MESSAGE | LED/COLOR           | HEIGHT | AMPS        |
|---------|---------------------|--------|-------------|
| CAS ON  | Pad Wide Angle I ED | 2.5"   | 0.030.0.017 |

GAS ON Red Wide Angle LED | 2.5 | 0.039-0.01/

Signal-Tech

NOTE: Above messages are independently controlled.

# **Product View**

NOTE: Sign image may not exactly represent the finished product. For illustration purposes only.