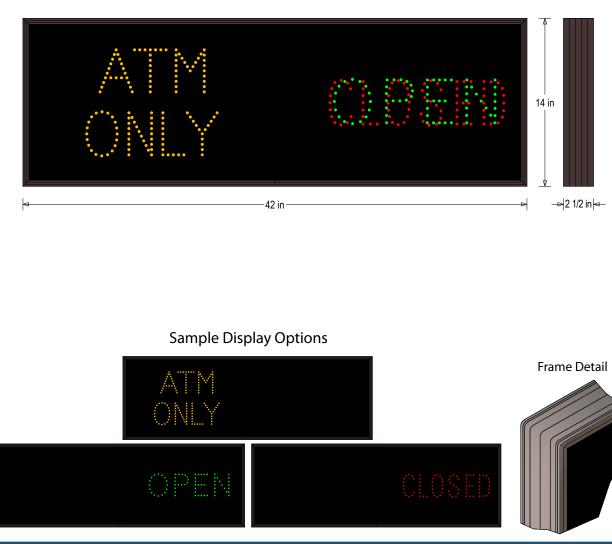

# PRODUCT ID: 5342

Outdoor Blank-out LED Direct-view Sign

MODEL TCL1442AGR-A255/120-277VAC

DIMENSIONS 14" H x 42" W x 2.5" D (est. 14.31 lbs)

CLASS

CLASS: TCL Series Control Method: Switch (not included) or external relay.

### CONSTRUCTION

Back Construction: 0.050" Lift-n-Shift Back Cabinet: 1-piece, corrosion resistant, extruded aluminum frame, 2.5" deep. Face Material: 1/8" impact resistant, smoke-tinted polycarbonate (5109) Faces: Single Faced Sign Finish: Duranodic Bronze Mounting Channel: None

#### MESSAGE

Illumination: Super bright direct view LEDs. Message blanks out when off. Sign Messages: See message table below

| MESSAGE                                 | LED/COLOR                | HEIGHT    | AMPS        |
|-----------------------------------------|--------------------------|-----------|-------------|
| ATM ONLY                                | Amber Wide Angle LED     | 3.5"      | 0.051-0.022 |
|                                         | I Green Wide Angle LED   |           | 0.055-0.024 |
| CLOSE                                   | Red Wide Angle LED       | 3.5"      | 0.041-0.018 |
|                                         |                          |           |             |
|                                         |                          |           |             |
|                                         |                          |           |             |
| NOTE: Above messa                       | ges are independently co | ntrolled. |             |
|                                         |                          |           |             |
| Signal-Tech                             |                          |           |             |
| 4985 Pittsburgh Ave.                    |                          |           |             |
| Erie, PA 16509<br>Phone: (877) 547-9900 | Siana                    |           | nh          |
|                                         |                          |           |             |

## **Product View**

NOTE: Sign image may not exactly represent the finished product. For illustration purposes only.

11232020 | DP