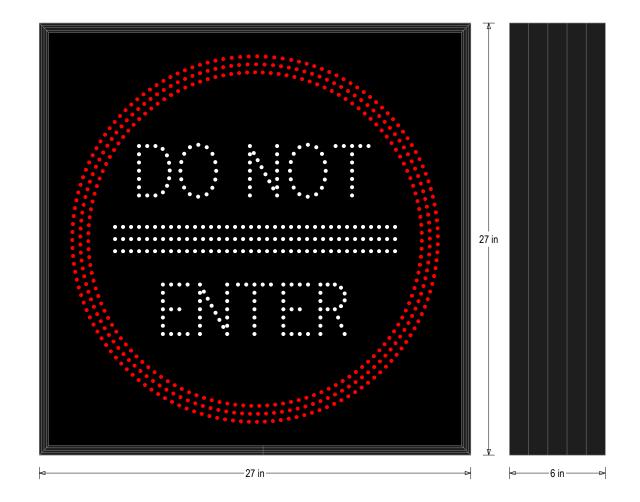

### DIMENSIONS

27" H x 27" W x 6" D (est. 35.332 lbs)

## **MESSAGE**

Illumination: Super bright direct view LEDs. Message blanks out when off. Sign Messages: See message table below

#### **MESSAGE** LED/COLOR | HEIGHT | AMPS

DO NOT ENTER SYMBOL Red, White Narrow Angle LED 23.0", 3.25" 0.415-0.180

NOTE: Above messages are independently controlled.

# **Product View**

NOTE: Sign image may not exactly represent the finished product. For illustration purposes only.