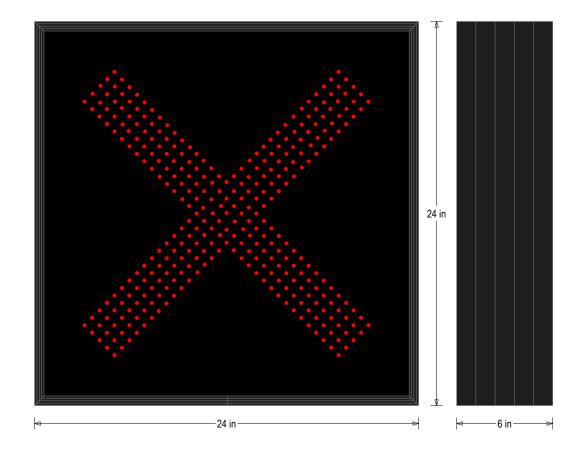

## **DIMENSIONS**

24" H x 24" W x 6" D (est. 24.834 lbs)

### **MESSAGE**

Illumination: Super bright direct view LEDs. Message blanks out when off. Sign Messages: See message table below

| MESSAGE | LED/COLOR | HEIGHT | AMPS |
|---------|-----------|--------|------|
|         |           |        |      |

X Red Narrow Angle LED 17.375" 0.156-0.068

NOTE: Above messages are independently controlled.