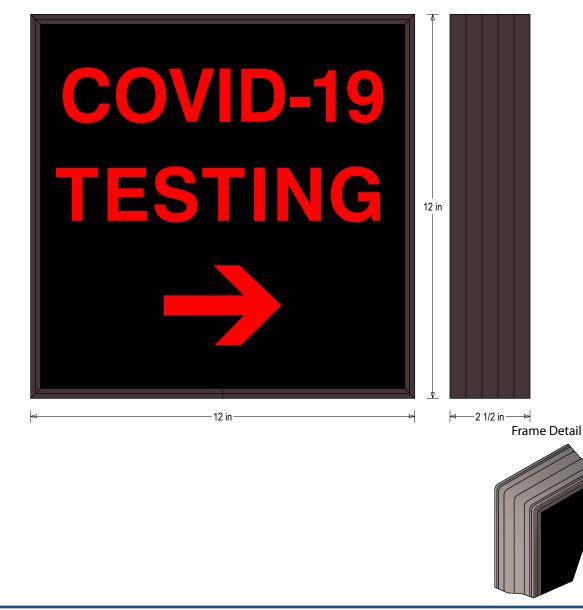

# PRODUCT ID: 55119

Indoor Blank-out LED Backlit Sign

MODEL SBL1212R-N957/120-277VAC

DIMENSIONS 12" H x 12" W x 2.5" D (est. 4.694 lbs)

CLASS Class: SBL Series Control Method: Switch (not included) or external relay.

#### MESSAGE

Color: Black opaque Font: Swiss 721 Bold BT Illumination: Backlit with LEDs. Message blanks out when off. Sign Messages: See message table below

MESSAGE LED/COLOR HEIGHT AMPS COVID-19 TESTING w/ Right Arrow Red Wide Angle LED 1.75", 2.5" 0.0650028

## **Product View**

NOTE: Sign image may not exactly represent the finished product. For illustration purposes only.