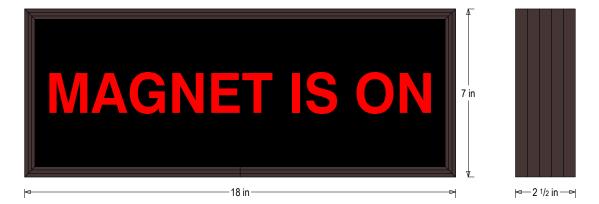

#### **DIMENSIONS**

7" H x 18" W x 2.5" D (est. 4.114 lbs)

### **MESSAGE**

Color: Black opaque Font: Swiss 721 Bold BT

Illumination: Backlit with LEDs. Message blanks out when off.

Sign Messages: See message table below

# MESSAGE LED/COLOR HEIGHT AMPS MAGNET IS ON Red Wide Angle LED 1.75" 0.5990.295

NOTE: Above messages are independently controlled.