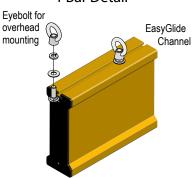

## **I-Bar Detail**

## **CONSTRUCTION**

Faces: Single Faced Sign Finish: Traffic Yellow Graphic: Vinyl applied graph

Graphic: Vinyl applied graphic

IBar: Continuous extruded aluminum bar with end caps and EasyGlide Adjustable

Eyebolts for mounting.