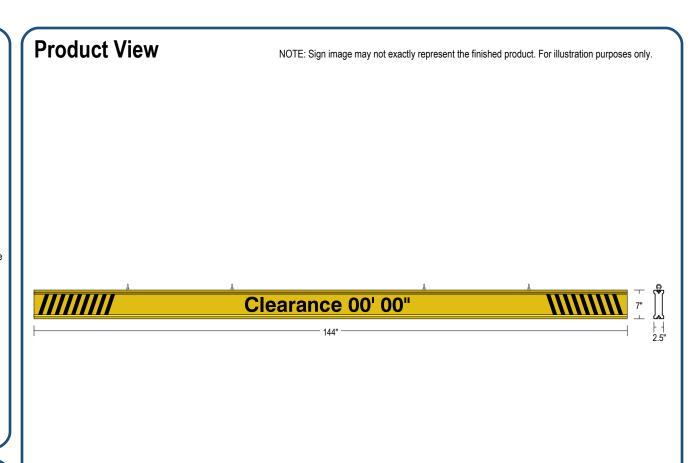

## PRODUCT ID: 65859

Non-illuminated Bar Continuous

MODEL

IBAR-C7144K-604

**DIMENSIONS** 

7" H x 144" W x 2.5" D (est. 34.327 lbs)

**CLASS** 

Class: IBAR Series

**CONSTRUCTION** 

Faces: Single Faced Sign Finish: Traffic Yellow

Graphic: Vinyl applied graphic

IBar: Continuous extruded aluminum bar with end caps and EasyGlide Adjustable

Eyebolts for mounting.

**MESSAGE** 

## MESSAGE | LED/COLOR | HEIGHT | AMPS

Clearance 00' 00" Black Reflective Vinyl 3.75"

NOTE: Above messages are independently controlled.

Signal-Tech

4985 Pittsburgh Ave. Erie, PA 16509 Phone: (877) 547-9900