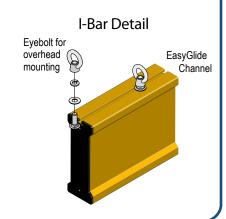

**CONSTRUCTION** 

Faces: Single Faced Sign Finish: Traffic Yellow

Graphic: Vinyl applied graphic

IBar: Continuous extruded aluminum bar with end caps and EasyGlide Adjustable

Eyebolts for mounting.

**MESSAGE** 