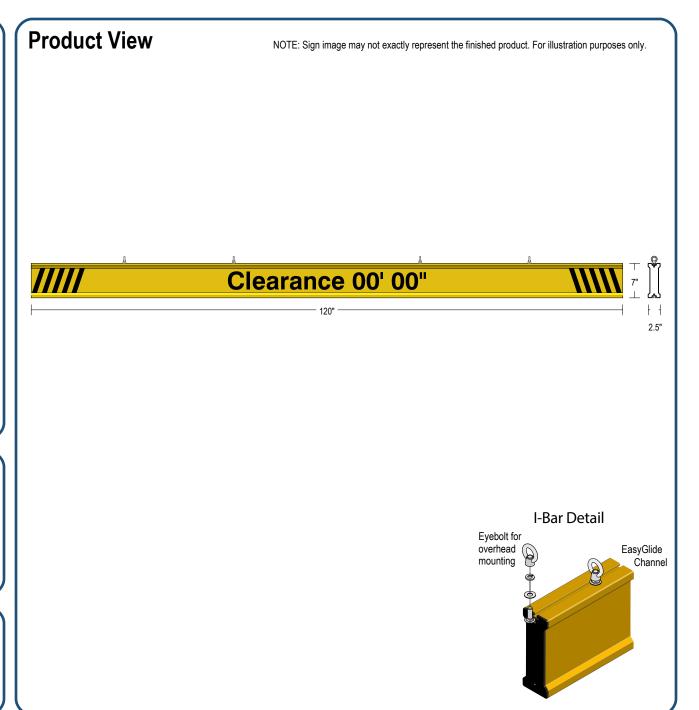

## PRODUCT ID: 65868

Non-illuminated Bar Continuous

MODEL

IBAR-C7120K-604

**DIMENSIONS** 

7" H x 120" W x 2.5" D (est. 28.473 lbs)

**CLASS** 

Class: IBAR Series

**CONSTRUCTION** 

Faces: Single Faced Sign Finish: Traffic Yellow

Graphic: Vinyl applied graphic

IBar: Continuous extruded aluminum bar with end caps and EasyGlide Adjustable

Eyebolts for mounting.

**MESSAGE** 

Color: Black reflective vinyl (7803)

Font: Swiss 721 Bold BT

Sign Messages: See message table below

## MESSAGE | LED/COLOR | HEIGHT | AMPS

Clearance 00' 00" Black Reflective Vinyl 3.75"

NOTE: Above messages are independently controlled.

Signal-Tech

4985 Pittsburgh Ave. Erie, PA 16509

Phone: (877) 547-9900 Fax: (814) 835-2300