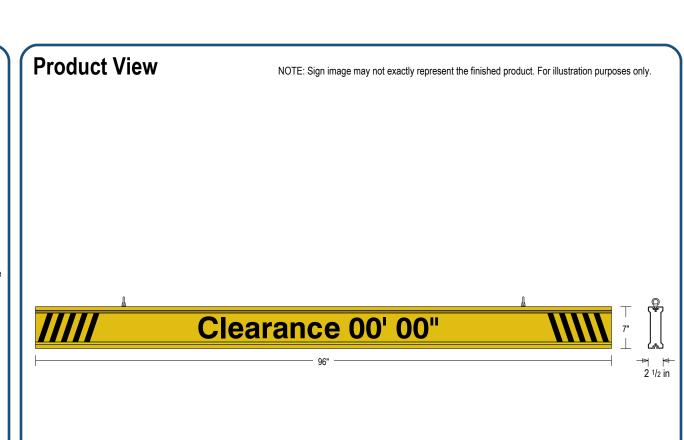

#### **DIMENSIONS**

7" H x 96" W x 2.5" D (est. 22.6 lbs)

#### CONSTRUCTION

Faces: Single Faced Sign Finish: Traffic Yellow Graphic: Vinyl applied grap

Graphic: Vinyl applied graphic

IBar: Continuous extruded aluminum bar with end caps and EasyGlide Adjustable

Eyebolts for mounting.

#### **MESSAGE**

Color: Black reflective vinyl (7803)

Font: Swiss 721 Bold BT

Sign Messages: See message table below

## MESSAGE LED/COLOR HEIGHT AMPS

Clearance 00' 00" Black Reflective Vinyl 3.75"

NOTE: Above messages are independently controlled.