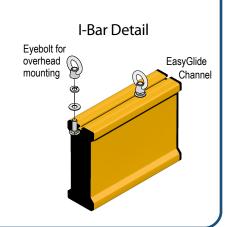

#### CONSTRUCTION

Faces: Single Faced Sign Finish: Traffic Yellow Graphic: Vinyl applied grap

Graphic: Vinyl applied graphic

IBar: Continuous extruded aluminum bar with end caps and EasyGlide Adjustable

Eyebolts for mounting.