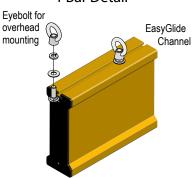

## **CONSTRUCTION**

Faces: Single Faced Sign Finish: Traffic Yellow

Graphic: Vinyl applied graphic

IBar: Continuous extruded aluminum bar with end caps and EasyGlide Adjustable

Eyebolts for mounting.

#### I-Bar Detail