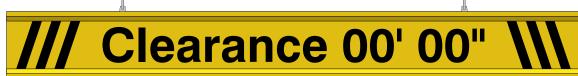

#### **MESSAGE**

Color: Black reflective vinyl (7803)

Font: Swiss 721 Bold BT

Sign Messages: See message table below

#### **MESSAGE** LED/COLOR | HEIGHT | AMPS

Clearance 00' 00" Black Reflective Vinyl 3.75"

NOTE: Above messages are independently controlled.

# **Product View**

NOTE: Sign image may not exactly represent the finished product. For illustration purposes only.

60"