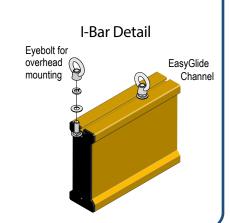

## **CONSTRUCTION**

Faces: Single Faced Sign Finish: Traffic Yellow Graphic: Vinyl applied graph

Graphic: Vinyl applied graphic

IBar: Continuous extruded aluminum bar with end caps and EasyGlide Adjustable

Eyebolts for mounting.