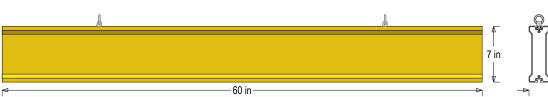

#### **DIMENSIONS**

7" H x 60" W x 2.5" D (est. 22.8 lbs)

## CLASS

Class: IBAR Series

## **CONSTRUCTION**

Faces: Single Faced Sign Finish: Traffic Yellow Graphic: Vinyl applied graph

Graphic: Vinyl applied graphic

IBar: Continuous extruded aluminum bar with end caps and EasyGlide Adjustable