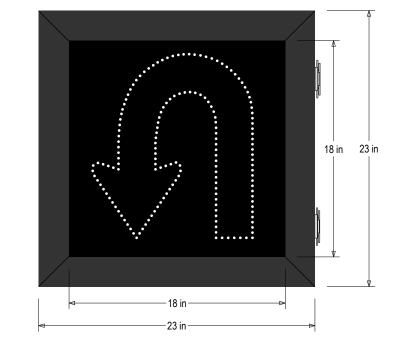

## PRODUCT ID: 68274

DOT LED Blank-Out Sign

MODEL DOT2323W-P118/9-24VDC

DIMENSIONS 23" H x 23" W x 6.5" D (est. 42.621 lbs)

CLASS Class: DOT Series Control Method: Switch (not included) or external relay.

#### MESSAGE

Illumination: Super bright direct view LEDs. Message blanks out when off. Sign Messages: See message table below

MESSAGELED/COLORHEIGHTAMPSU-Turn SymbolWhite Narrow Angle LED15.25"1.760-0.660

# **Product View**

NOTE: Sign image may not exactly represent the finished product. For illustration purposes only.

Frame Detail