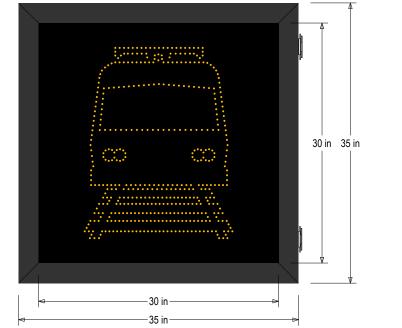

## PRODUCT ID: 68303

DOT LED Blank-Out Sign

MODEL DOT3535A-C214/100-240VAC

DIMENSIONS 35" H x 35" W x 6.5" D (est. 76.675 lbs)

CLASS Class: DOT Series Control Method: Switch (not included) or external relay.

## MESSAGE

Illumination: Super bright direct view LEDs. Message blanks out when off. Sign Messages: See message table below

 MESSAGE
 LED/COLOR
 HEIGHT
 AMPS

 W10-7 Light Rail Symbol
 Amber Narrow Angle LED
 24.0"
 0.2620.109

NOTE: Above messages are independently controlled.

Signal-Tech 4985 Pittsburgh Ave. Erie, PA 16509 Phone: (877) 547-9900 Fax: (814) 835-2300 Email: sales@signal-tech.com Website: www.signal-tech.com

NOTE: Sign image may not exactly represent the finished product. For illustration purposes only.