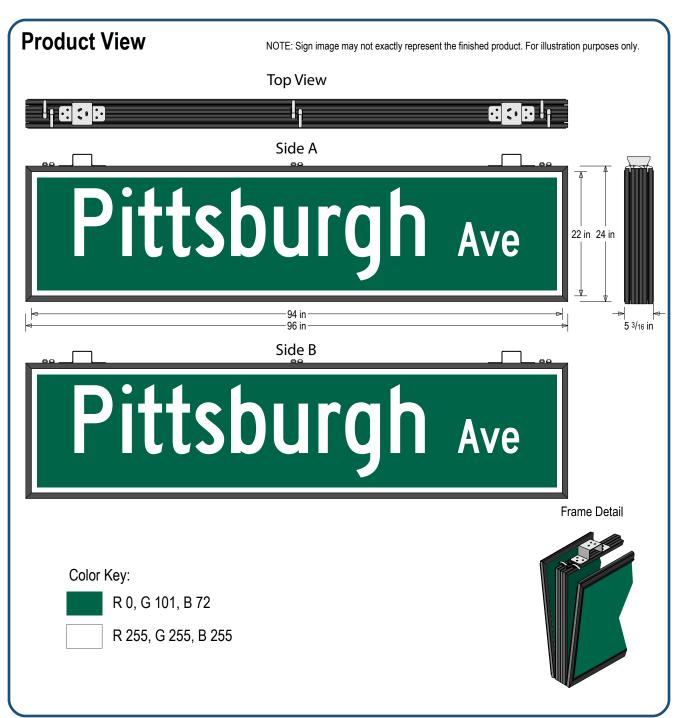

# DIMENSIONS

24" H x 96" W x 5.187" D (est. 73.86 lbs)

# CONSTRUCTION

Cabinet: Corrosion resistant, extruded aluminum frame. 5.18" deep, hinged

Face Material: 1/8" thick, impact modified acrylic (0000)

Faces: Double Faced Sign

Finish: Black

Graphic: Printed graphic applied to surface

### MESSAGE

Background color: PMS 342 Green

Font: MUTCD Series C

| MESSAGE        | LED/COLOR                                                 | HEIGHT      | AMPS        |
|----------------|-----------------------------------------------------------|-------------|-------------|
| Pittsburgh Ave | Translucent Reflective White Vinyl Printed PMS 342 Green  | 12.0", 6.0" | 0.533-0.192 |
| Pittsburgh Ave | Translucent Reflective White Vinyl Printed PINS 342 Green | 12.0", 6.0" | 0.533-0.192 |