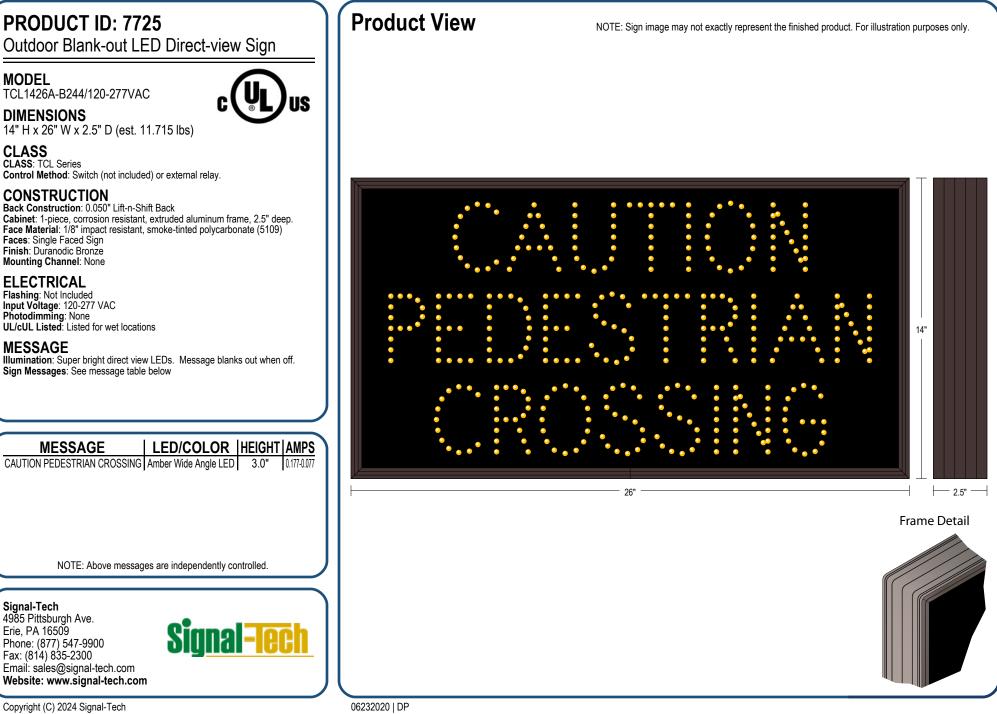

## **PRODUCT ID: 7725**

MODEL TCL1426A-B244/120-277VAC

14" H x 26" W x 2.5" D (est. 11.715 lbs)

CLASS

CLASS: TCL Series Control Method: Switch (not included) or external relay.

## CONSTRUCTION

Back Construction: 0.050" Lift-n-Shift Back Cabinet: 1-piece, corrosion resistant, extruded aluminum frame, 2.5" deep. Face Material: 1/8" impact resistant, smoke-tinted polycarbonate (5109) Faces: Single Faced Sign Finish: Duranodic Bronze Mounting Channel: None

## MESSAGE

Illumination: Super bright direct view LEDs. Message blanks out when off. Sign Messages: See message table below

4985 Pittsburgh Ave. Erie, PA 16509 Phone: (877) 547-9900 Fax: (814) 835-2300 Email: sales@signal-tech.com Website: www.signal-tech.com