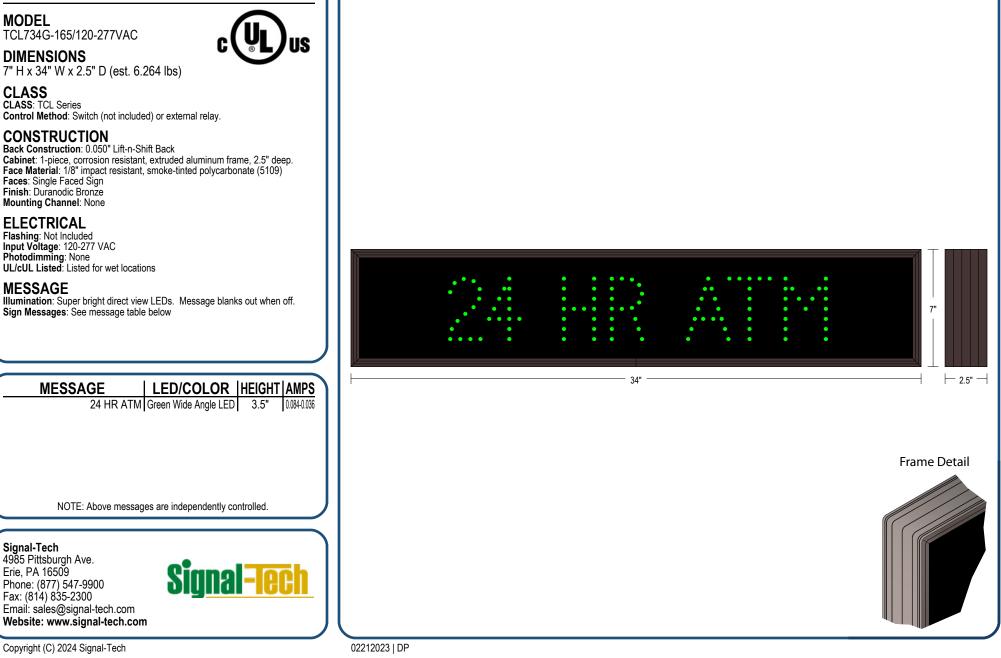

**PRODUCT ID: 8066** 

Outdoor Blank-out LED Direct-view Sign

MODEL TCL734G-165/120-277VAC

7" H x 34" W x 2.5" D (est. 6.264 lbs)

CLASS

CLASS: TCL Series Control Method: Switch (not included) or external relay.

## CONSTRUCTION

Back Construction: 0.050" Lift-n-Shift Back Cabinet: 1-piece, corrosion resistant, extruded aluminum frame, 2.5" deep. Face Material: 1/8" impact resistant, smoke-tinted polycarbonate (5109) Faces: Single Faced Sign Finish: Duranodic Bronze Mounting Channel: None

## **ELECTRICAL**

Flashing: Not Included Input Voltage: 120-277 VAC Photodimming: None UL/cUL Listed: Listed for wet locations

## MESSAGE

Illumination: Super bright direct view LEDs. Message blanks out when off. Sign Messages: See message table below

**Product View** 

NOTE: Sign image may not exactly represent the finished product. For illustration purposes only.