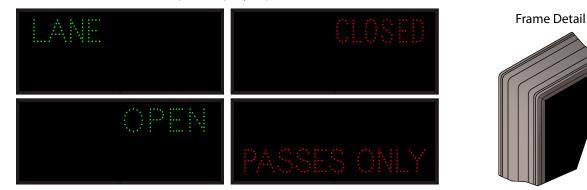

## Sample Display Options

| MESSAGE                                            | LED/COLOR            | HEIGHT | AMPS        |  |
|----------------------------------------------------|----------------------|--------|-------------|--|
| LANE                                               | Green Wide Angle LED | 3.5"   | 0.048-0.021 |  |
| OPEN                                               | Green Wide Angle LED | 3.5"   | 0.055-0.024 |  |
| CLOSED                                             | Red Wide Angle LED   | 3.5"   | 0.041-0.018 |  |
| PASSES ONLY                                        | Red Wide Angle LED   | 3.5"   | 0.075-0.032 |  |
|                                                    |                      |        |             |  |
| NOTE: Above messages are independently controlled. |                      |        |             |  |
|                                                    |                      |        |             |  |